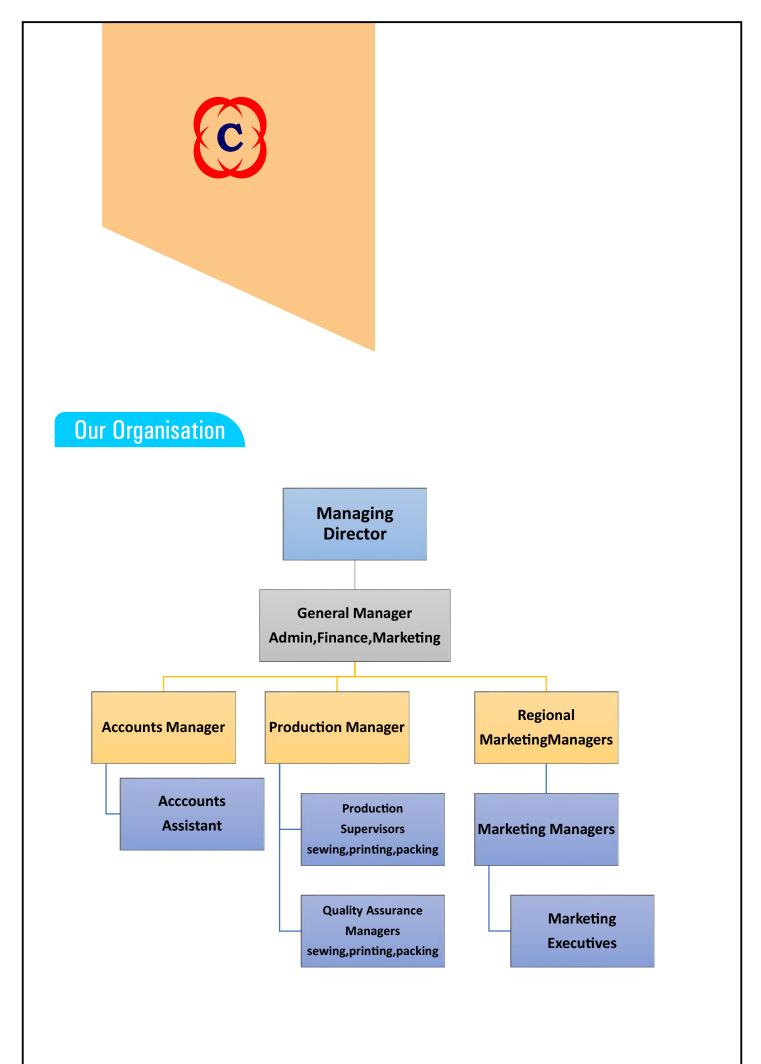

#### Marketing Setup

We have over 30 marketing staff with four regional managers and GM-Marketing to look after our customers and meet our targets we have a marketing staff in all districts of tamilnadu to help the customers to get the product that they want. we have an Android app with reporting and keeping track of customer visit during remainders and also we have full fledged website that will help our customers as follows marketing managers to find the right product and place an order without any hassle

Also we have an able and experienced marketing team of 30 people that contains experience people they can understand the customers exact needs and help them get the right product