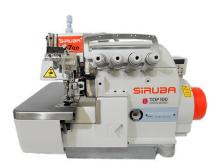

## Machinery

Below we have given the machines that we are using currently in factories all these machines are of thelatest technology and more efficient in power saving and offer better ergonomics to help the production and finish the orders in time and achieve a better quality product.

| Name                      | Qty |
|---------------------------|-----|
| Siruba Overlock Machine   | 52  |
| Siruba Flatlock Machine   | 16  |
| Siruba Single Needle      | 30  |
| Siruba Dimmer Machine     | 6   |
| Brother Kaja Button Set   | 3   |
| 8 Colour Printing Machine | 3   |
| Dual Fusing Machine       | 2   |
| 16 x 20 Fusing Machine    | 3   |