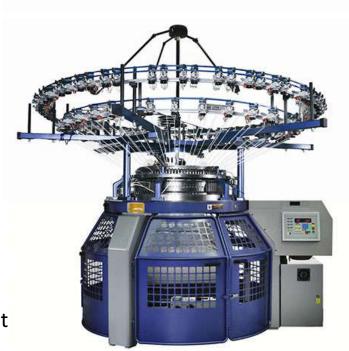

### Product Images

Our knitting division started in 2013 and has 15 state of the art imported circular knitting machines that has a production capacity around 3 to 4 tonnes per day

We knit the yarn into single jersy fabric The most commonly used fabric that is used to Manufacture t shirts in tirupur. we also have interlock knitting machine that is used to manufacture fabrics that are used to manufacture house uniforms for schools by our domestic knit garment division