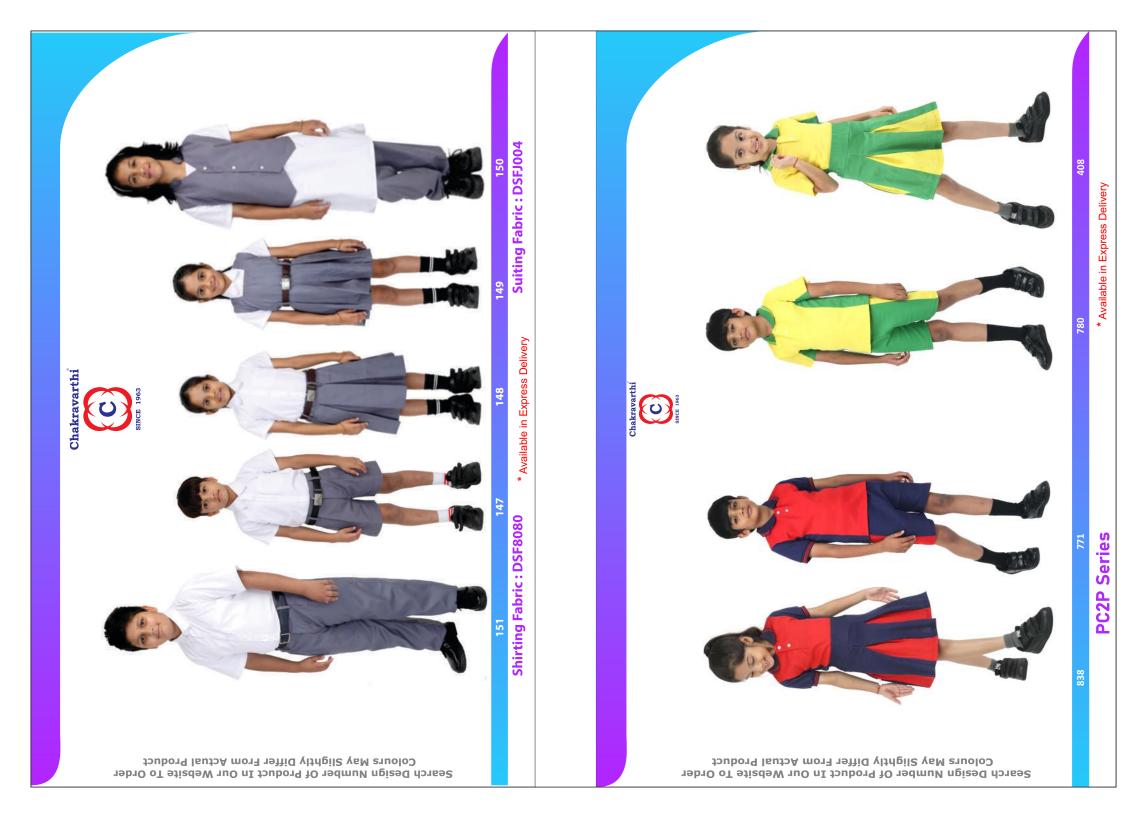

|  |  |  |  |  |  |
| 45                | 1                   |  |  |  |  |  |  |  |
|                   | End Day<br>15<br>30 |  |  |  |  |  |  |  |

Advance above 25 % - Get Discount - 5% These discounts are applicable when ordered through website for list price only Uniforms Advance above 25 % - Get Discount - 4%

Pay Before 15 Days - Get Discount 2 %

# General Terms & Conditions:



- Company is not responsible for any cash transaction
- All payments must made through Cheque / DD / NEFT / RTGS / UPI
- To company account only as mentioned below

Account Details :-

Account name : Chakravarthi garments Account No : 0449008700332305

Bank Name : Punjab National Bank

Branch : Tirupur - Park Road

IFSC : PUNB0044900

Scan This Code To Download Our App

























































**Blazer Set**