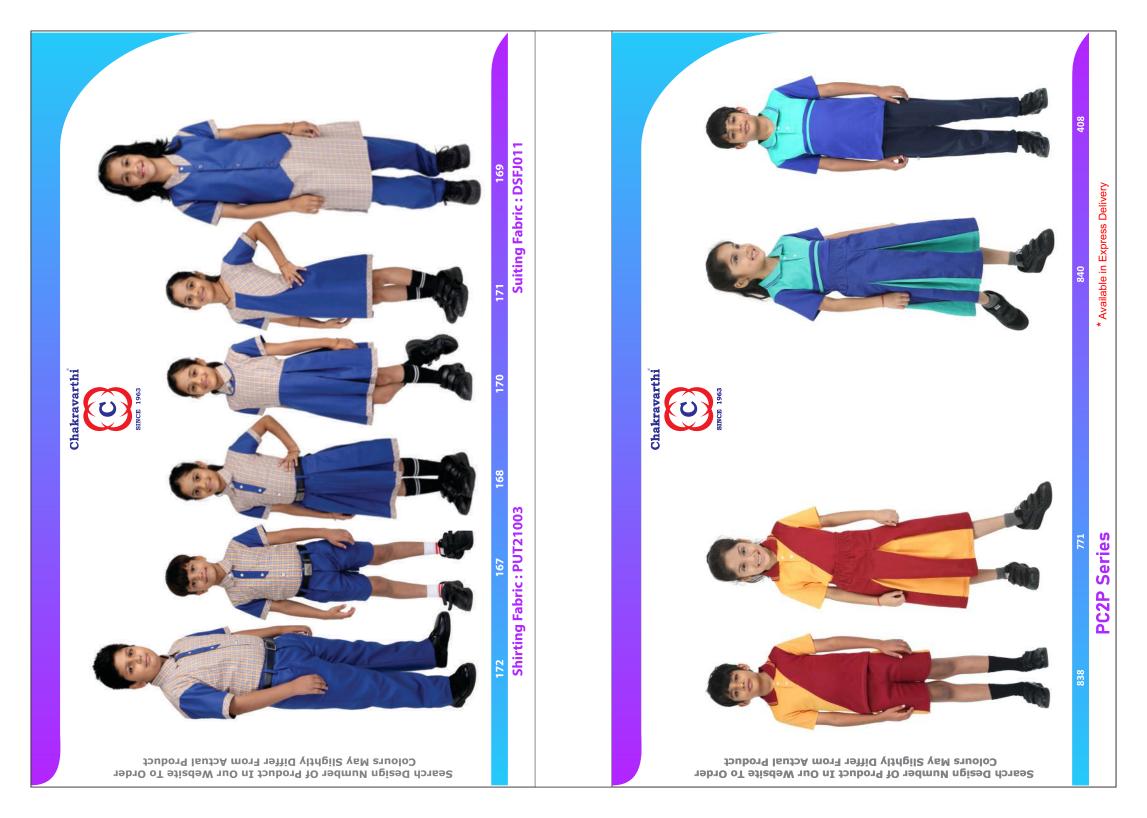

|  |  |  |
| 45                | 1                   |  |  |  |  |  |  |  |
|                   | End Day<br>15<br>30 |  |  |  |  |  |  |  |

Advance above 25 % - Get Discount - 5% These discounts are applicable when ordered through website for list price only Uniforms Advance above 25 % - Get Discount - 4%

Pay Before 15 Days - Get Discount 2 %

# General Terms & Conditions:



- Company is not responsible for any cash transaction
- All payments must made through Cheque / DD / NEFT / RTGS / UPI
- To company account only as mentioned below

Account Details :-

Account name : Chakravarthi garments Account No : 0449008700332305

Bank Name : Punjab National Bank

Branch : Tirupur - Park Road

IFSC : PUNB0044900

Scan This Code To Download Our App

























































**Blazer Set**