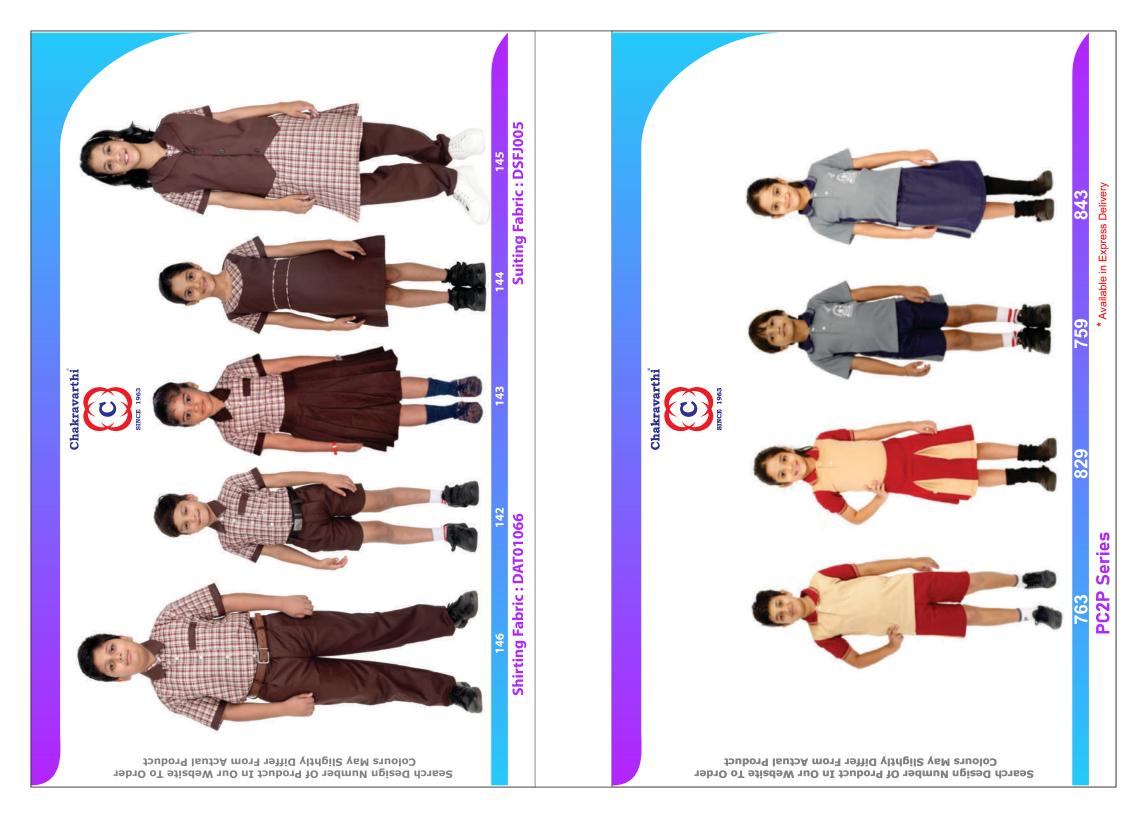

|  |  |  |  |  |  |  |
| 45                | 1                   |  |  |  |  |  |  |  |
|                   | End Day<br>15<br>30 |  |  |  |  |  |  |  |

Advance above 25 % - Get Discount - 5% These discounts are applicable when ordered through website for list price only Uniforms Advance above 25 % - Get Discount - 4%

Pay Before 15 Days - Get Discount 2 %

# General Terms & Conditions:



- Company is not responsible for any cash transaction
- All payments must made through Cheque / DD / NEFT / RTGS / UPI
- To company account only as mentioned below

Account Details :-

Account name : Chakravarthi garments Account No : 0449008700332305

Bank Name : Punjab National Bank

Branch : Tirupur - Park Road

IFSC : PUNB0044900

Scan This Code To Download Our App

























































**Blazer Set**