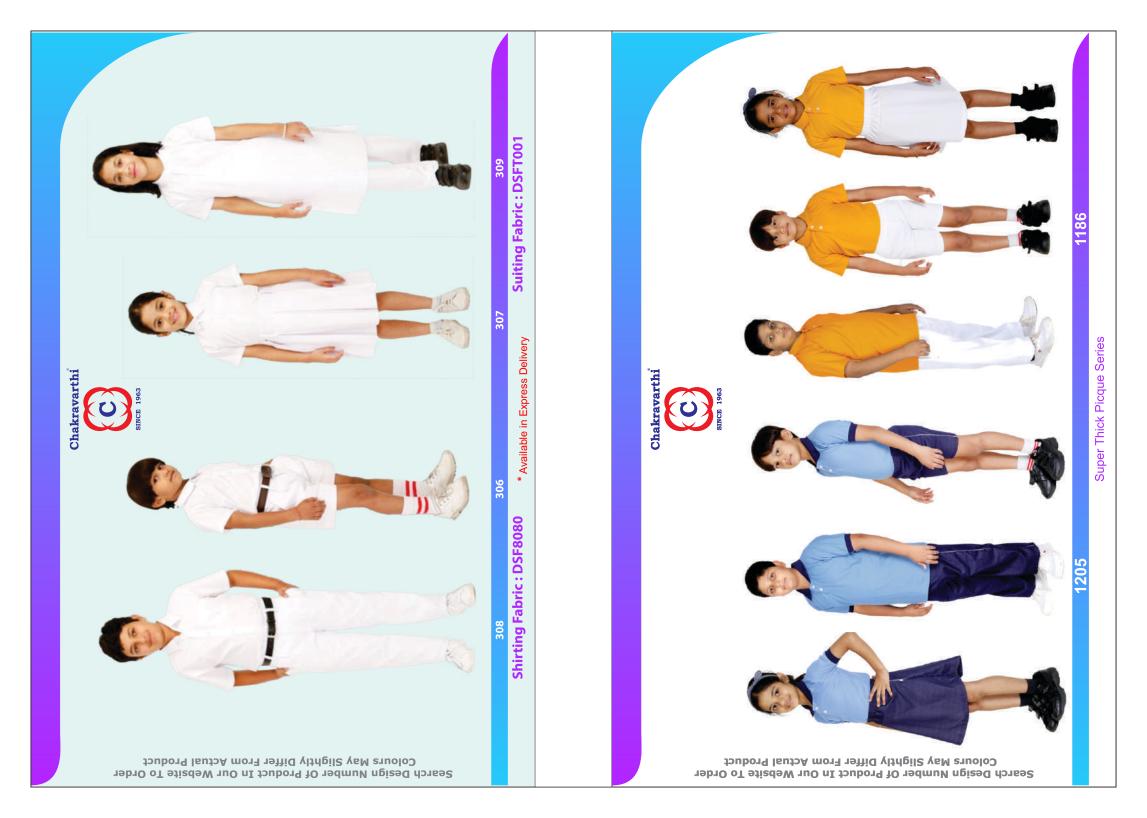

|  |  |  |  |  |  |  |
| 45                | 1                   |  |  |  |  |  |  |  |
|                   | End Day<br>15<br>30 |  |  |  |  |  |  |  |

Advance above 25 % - Get Discount - 5% These discounts are applicable when ordered through website for list price only Uniforms Advance above 25 % - Get Discount - 4%

Pay Before 15 Days - Get Discount 2 %

# General Terms & Conditions:



- Company is not responsible for any cash transaction
- All payments must made through Cheque / DD / NEFT / RTGS / UPI
- To company account only as mentioned below

Account Details :-

Account name : Chakravarthi garments Account No : 0449008700332305

Bank Name : Punjab National Bank

Branch : Tirupur - Park Road

IFSC : PUNB0044900

Scan This Code To Download Our App

























































**Blazer Set**