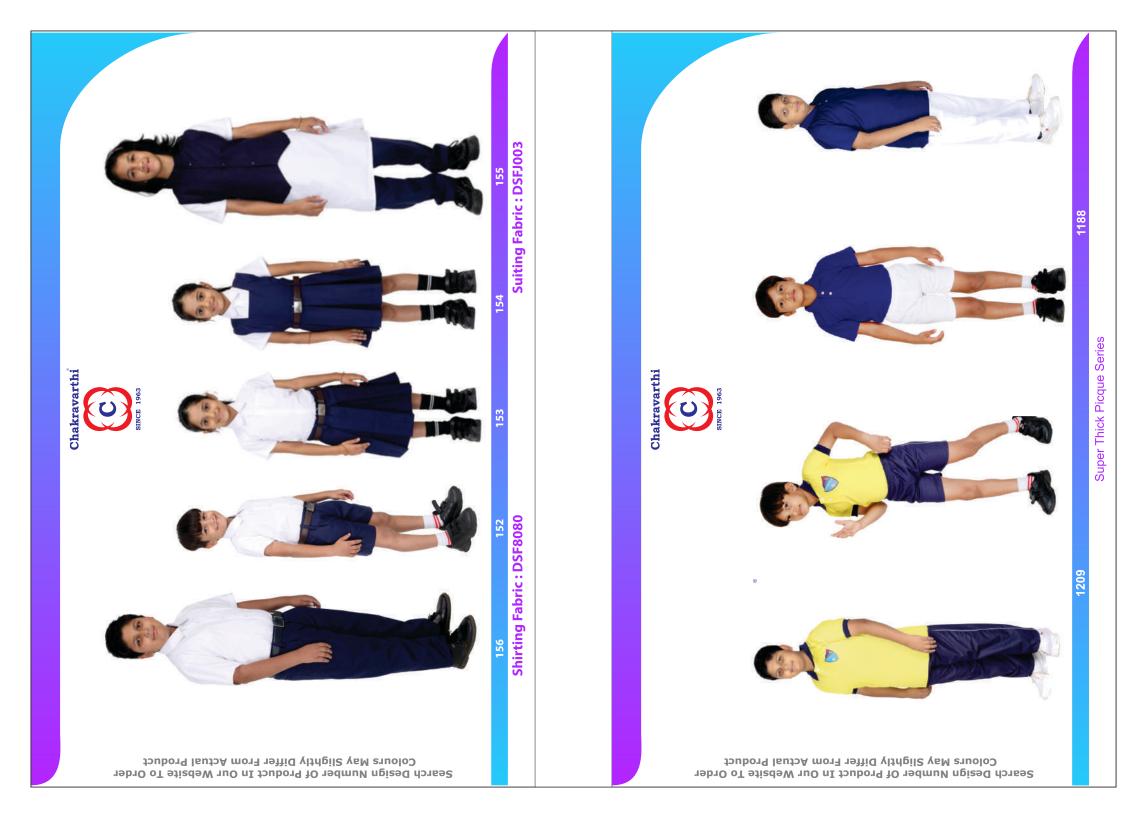

|  |  |  |  |
| 45                | 1                   |  |  |  |  |  |  |  |
|                   | End Day<br>15<br>30 |  |  |  |  |  |  |  |

Advance above 25 % - Get Discount - 5% These discounts are applicable when ordered through website for list price only Uniforms Advance above 25 % - Get Discount - 4%

Pay Before 15 Days - Get Discount 2 %

# General Terms & Conditions:



- Company is not responsible for any cash transaction
- All payments must made through Cheque / DD / NEFT / RTGS / UPI
- To company account only as mentioned below

Account Details :-

Account name : Chakravarthi garments Account No : 0449008700332305

Bank Name : Punjab National Bank

Branch : Tirupur - Park Road

IFSC : PUNB0044900

Scan This Code To Download Our App

























































**Blazer Set**