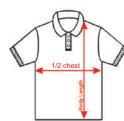

#### Note : All measurements are in cm only tolerance of +/- 2 cm may be there due to practical constraints

| T-Shirt     | 55   | 60 | 65   | 70 | 75   | 80 | 85   | 90 | 95   | 100 | 105  | 110 |
|-------------|------|----|------|----|------|----|------|----|------|-----|------|-----|
| 1/2 chest   | 27.5 | 30 | 32.5 | 35 | 37.5 | 40 | 42.5 | 45 | 47.5 | 50  | 52.5 | 55  |
| Body Length | 43   | 44 | 49   | 53 | 54   | 58 | 62   | 64 | 68   | 70  | 74   | 77  |