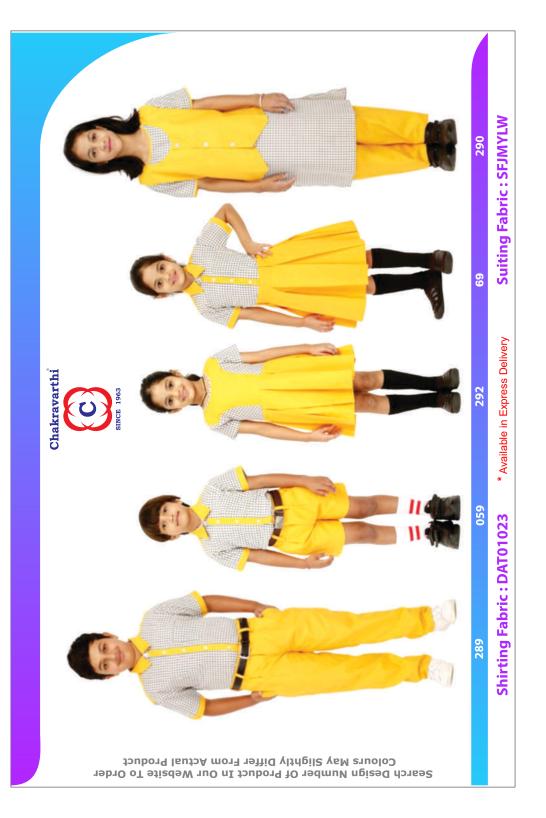

|  |  |  |  |  |  |  |
| 45                | 1                   |  |  |  |  |  |  |  |
|                   | End Day<br>15<br>30 |  |  |  |  |  |  |  |

Advance above 25 % - Get Discount - 5% These discounts are applicable when ordered through website for list price only Uniforms Advance above 25 % - Get Discount - 4%

Pay Before 15 Days - Get Discount 2 %

# General Terms & Conditions:



- Company is not responsible for any cash transaction
- All payments must made through Cheque / DD / NEFT / RTGS / UPI
- To company account only as mentioned below

Account Details :-

Account name : Chakravarthi garments Account No : 0449008700332305

Bank Name : Punjab National Bank

Branch : Tirupur - Park Road

IFSC : PUNB0044900

Scan This Code To Download Our App

























































**Blazer Set**