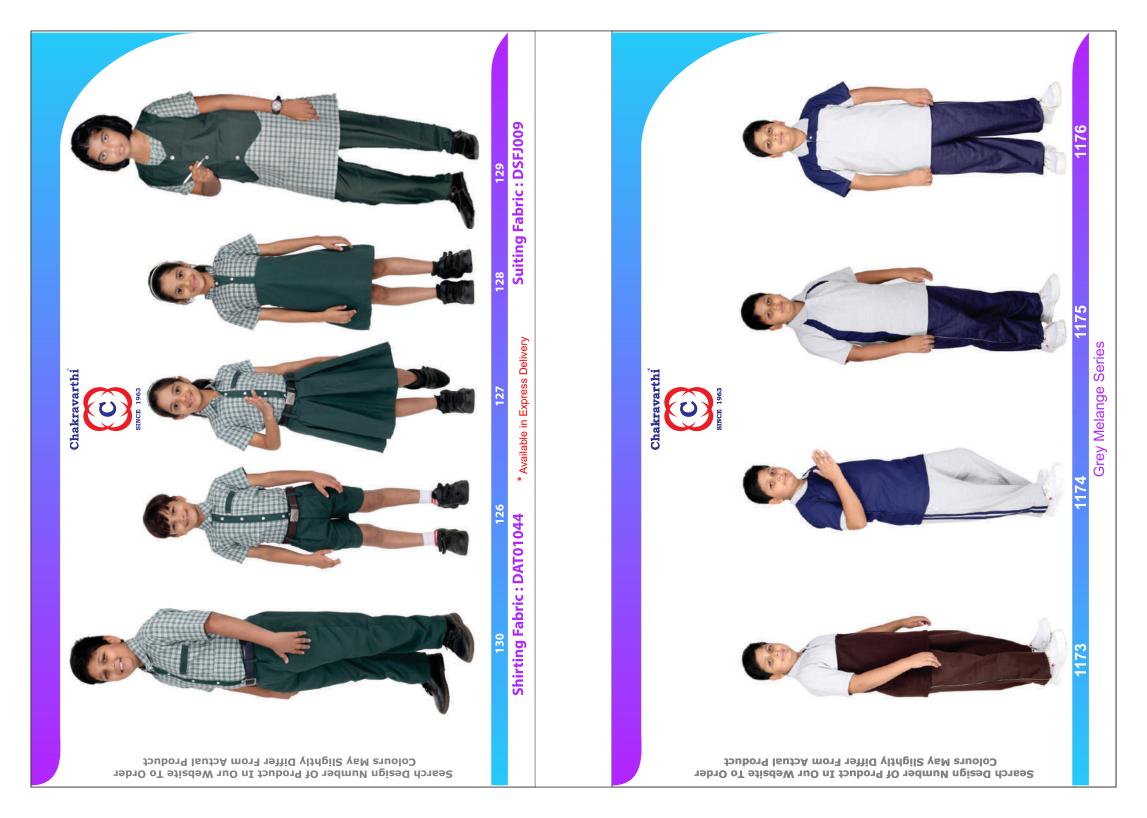

|  |  |  |  |  |  |  |
| 45                | 1                   |  |  |  |  |  |  |  |
|                   | End Day<br>15<br>30 |  |  |  |  |  |  |  |

Advance above 25 % - Get Discount - 5% These discounts are applicable when ordered through website for list price only Uniforms Advance above 25 % - Get Discount - 4%

Pay Before 15 Days - Get Discount 2 %

# General Terms & Conditions:



- Company is not responsible for any cash transaction
- All payments must made through Cheque / DD / NEFT / RTGS / UPI
- To company account only as mentioned below

Account Details :-

Account name : Chakravarthi garments Account No : 0449008700332305

Bank Name : Punjab National Bank

Branch : Tirupur - Park Road

IFSC : PUNB0044900

Scan This Code To Download Our App

























































**Blazer Set**