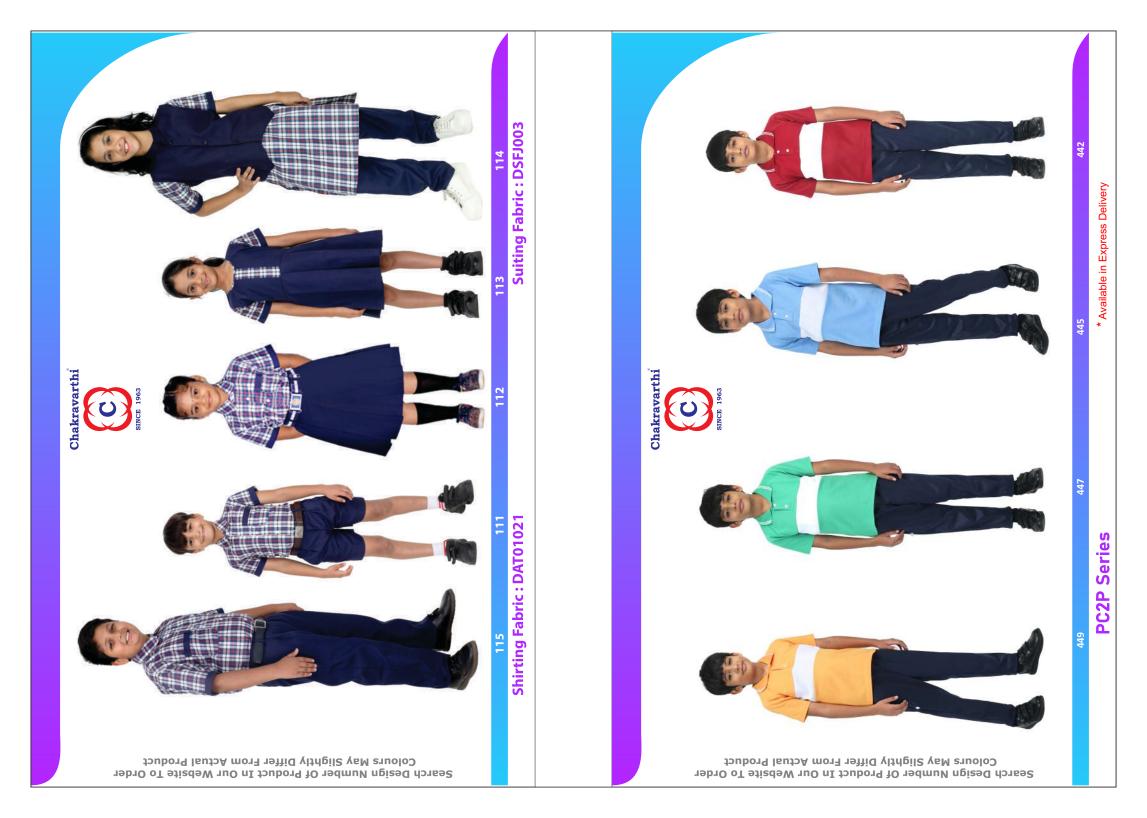

| 2                   |  |  |  |  |  |  |  |
| 45                | 1                   |  |  |  |  |  |  |  |
|                   | End Day<br>15<br>30 |  |  |  |  |  |  |  |

Advance above 25 % - Get Discount - 5% These discounts are applicable when ordered through website for list price only Uniforms Advance above 25 % - Get Discount - 4%

Pay Before 15 Days - Get Discount 2 %

# General Terms & Conditions:



- Company is not responsible for any cash transaction
- All payments must made through Cheque / DD / NEFT / RTGS / UPI
- To company account only as mentioned below

Account Details :-

Account name : Chakravarthi garments Account No : 0449008700332305

Bank Name : Punjab National Bank

Branch : Tirupur - Park Road

IFSC : PUNB0044900

Scan This Code To Download Our App

























































**Blazer Set**