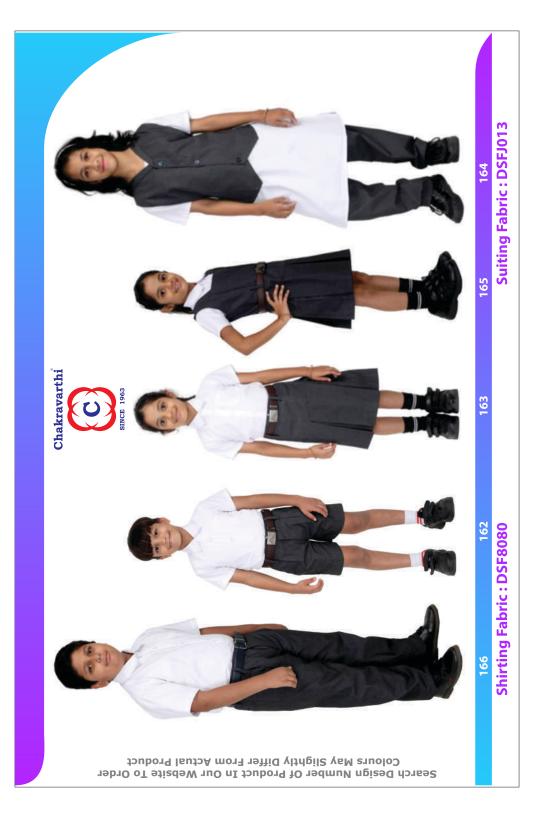

| 2                   |  |  |  |  |  |  |  |
| 45                | 1                   |  |  |  |  |  |  |  |
|                   | End Day<br>15<br>30 |  |  |  |  |  |  |  |

Advance above 25 % - Get Discount - 5% These discounts are applicable when ordered through website for list price only Uniforms Advance above 25 % - Get Discount - 4%

Pay Before 15 Days - Get Discount 2 %

# General Terms & Conditions:



- Company is not responsible for any cash transaction
- All payments must made through Cheque / DD / NEFT / RTGS / UPI
- To company account only as mentioned below

Account Details :-

Account name : Chakravarthi garments Account No : 0449008700332305

Bank Name : Punjab National Bank

Branch : Tirupur - Park Road

IFSC : PUNB0044900

Scan This Code To Download Our App

























































**Blazer Set**