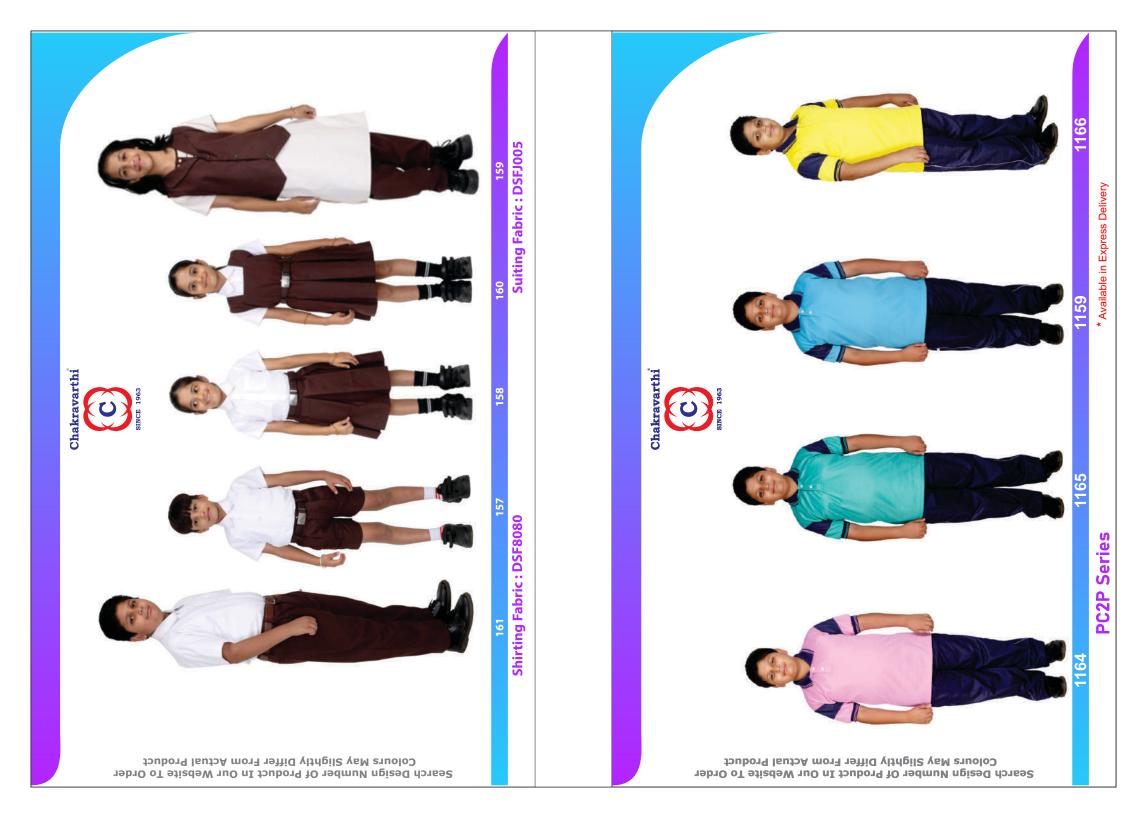

|  |  |  |  |  |  |  |
| 45                | 1                   |  |  |  |  |  |  |  |
|                   | End Day<br>15<br>30 |  |  |  |  |  |  |  |

Advance above 25 % - Get Discount - 5% These discounts are applicable when ordered through website for list price only Uniforms Advance above 25 % - Get Discount - 4%

Pay Before 15 Days - Get Discount 2 %

# General Terms & Conditions:



- Company is not responsible for any cash transaction
- All payments must made through Cheque / DD / NEFT / RTGS / UPI
- To company account only as mentioned below

Account Details :-

Account name : Chakravarthi garments Account No : 0449008700332305

Bank Name : Punjab National Bank

Branch : Tirupur - Park Road

IFSC : PUNB0044900

Scan This Code To Download Our App

























































**Blazer Set**