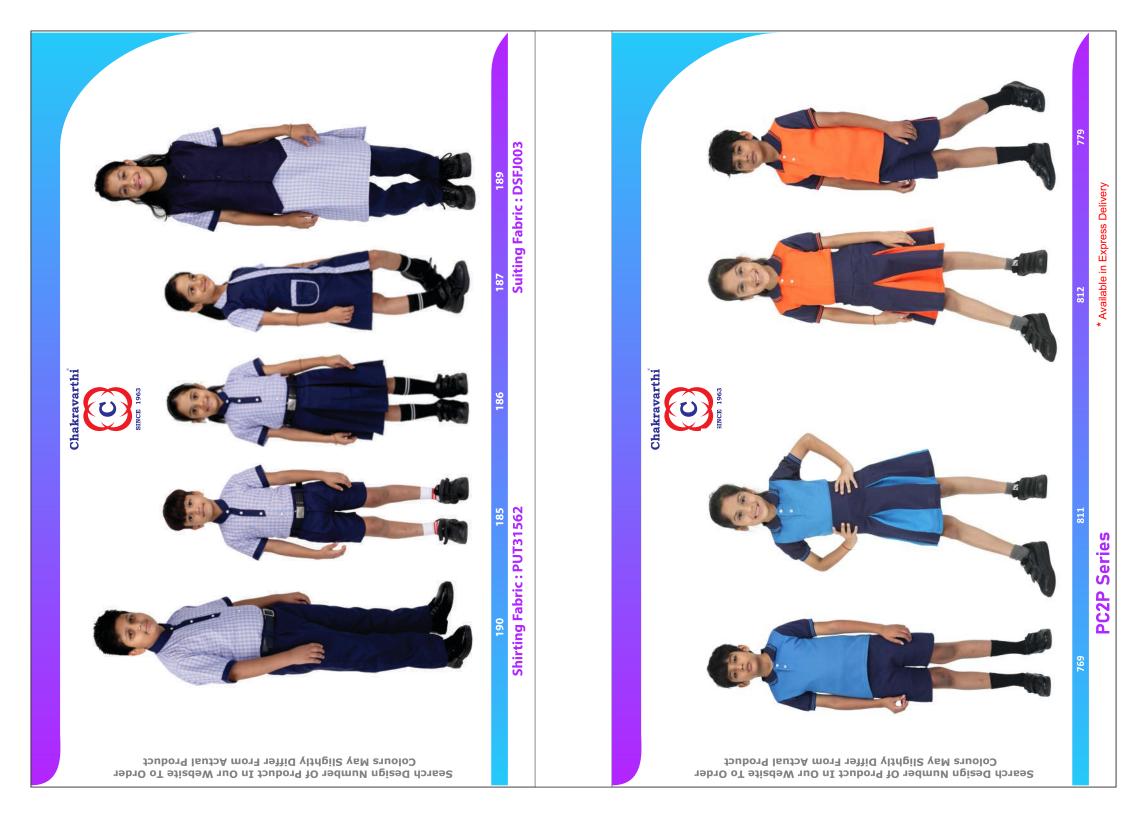

|  |
| 45                | 1                   |  |  |  |  |  |  |  |
|                   | End Day<br>15<br>30 |  |  |  |  |  |  |  |

Advance above 25 % - Get Discount - 5% These discounts are applicable when ordered through website for list price only Uniforms Advance above 25 % - Get Discount - 4%

Pay Before 15 Days - Get Discount 2 %

# General Terms & Conditions:



- Company is not responsible for any cash transaction
- All payments must made through Cheque / DD / NEFT / RTGS / UPI
- To company account only as mentioned below

Account Details :-

Account name : Chakravarthi garments Account No : 0449008700332305

Bank Name : Punjab National Bank

Branch : Tirupur - Park Road

IFSC : PUNB0044900

Scan This Code To Download Our App

























































**Blazer Set**