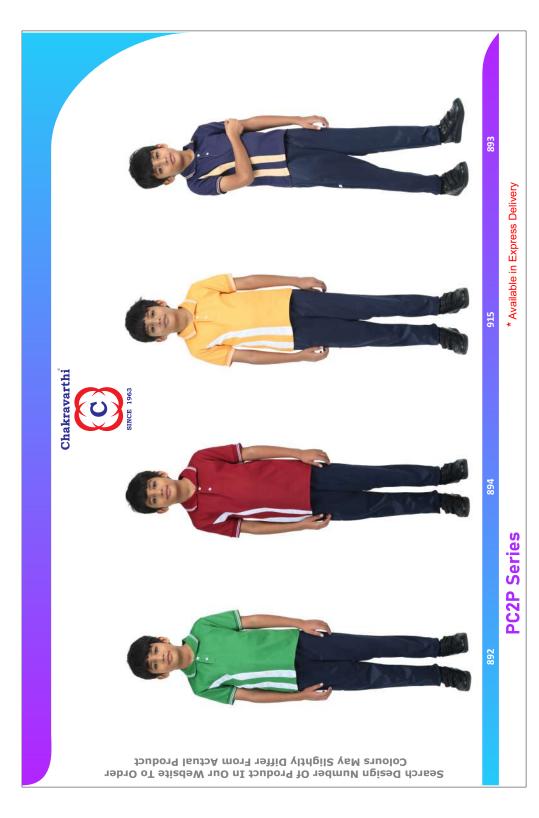

| 2                   |  |  |  |  |  |  |  |
| 45                | 1                   |  |  |  |  |  |  |  |
|                   | End Day<br>15<br>30 |  |  |  |  |  |  |  |

Advance above 25 % - Get Discount - 5% These discounts are applicable when ordered through website for list price only Uniforms Advance above 25 % - Get Discount - 4%

Pay Before 15 Days - Get Discount 2 %

# General Terms & Conditions:



- Company is not responsible for any cash transaction
- All payments must made through Cheque / DD / NEFT / RTGS / UPI
- To company account only as mentioned below

Account Details :-

Account name : Chakravarthi garments Account No : 0449008700332305

Bank Name : Punjab National Bank

Branch : Tirupur - Park Road

IFSC : PUNB0044900

Scan This Code To Download Our App

























































**Blazer Set**