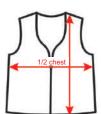

## OVERCOAT

| Size        | 55 | 60 | 65 | 70 | 75 | 80 | 85 | 90 | 95 | 100 | 105 | 110 |
|-------------|----|----|----|----|----|----|----|----|----|-----|-----|-----|
| 1/2 chest   | 32 | 34 | 36 | 38 | 42 | 43 | 47 | 49 | 50 | 53  | 57  | 60  |
| Body Length | 40 | 43 | 45 | 46 | 50 | 53 | 55 | 58 | 62 | 65  | 68  | 72  |