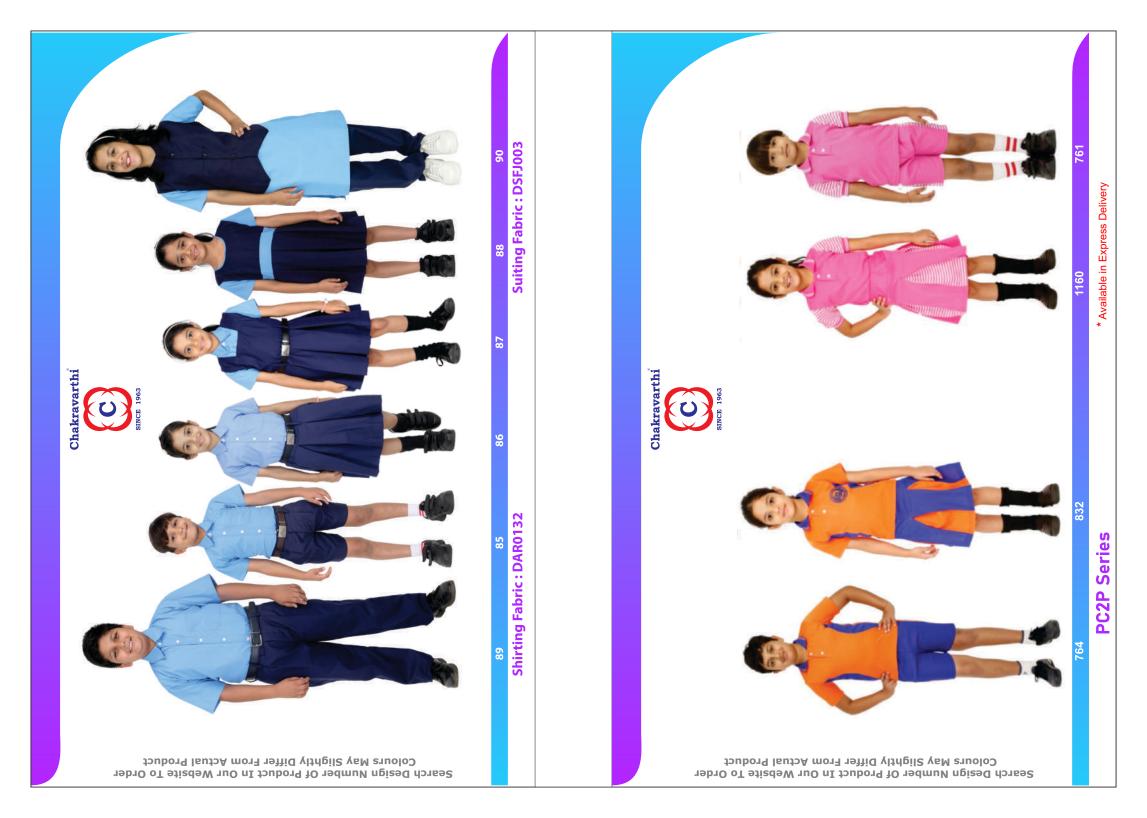

|  |  |
| 45                | 1                   |  |  |  |  |  |  |  |
|                   | End Day<br>15<br>30 |  |  |  |  |  |  |  |

Advance above 25 % - Get Discount - 5% These discounts are applicable when ordered through website for list price only Uniforms Advance above 25 % - Get Discount - 4%

Pay Before 15 Days - Get Discount 2 %

# General Terms & Conditions:



- Company is not responsible for any cash transaction
- All payments must made through Cheque / DD / NEFT / RTGS / UPI
- To company account only as mentioned below

Account Details :-

Account name : Chakravarthi garments Account No : 0449008700332305

Bank Name : Punjab National Bank

Branch : Tirupur - Park Road

IFSC : PUNB0044900

Scan This Code To Download Our App

























































**Blazer Set**