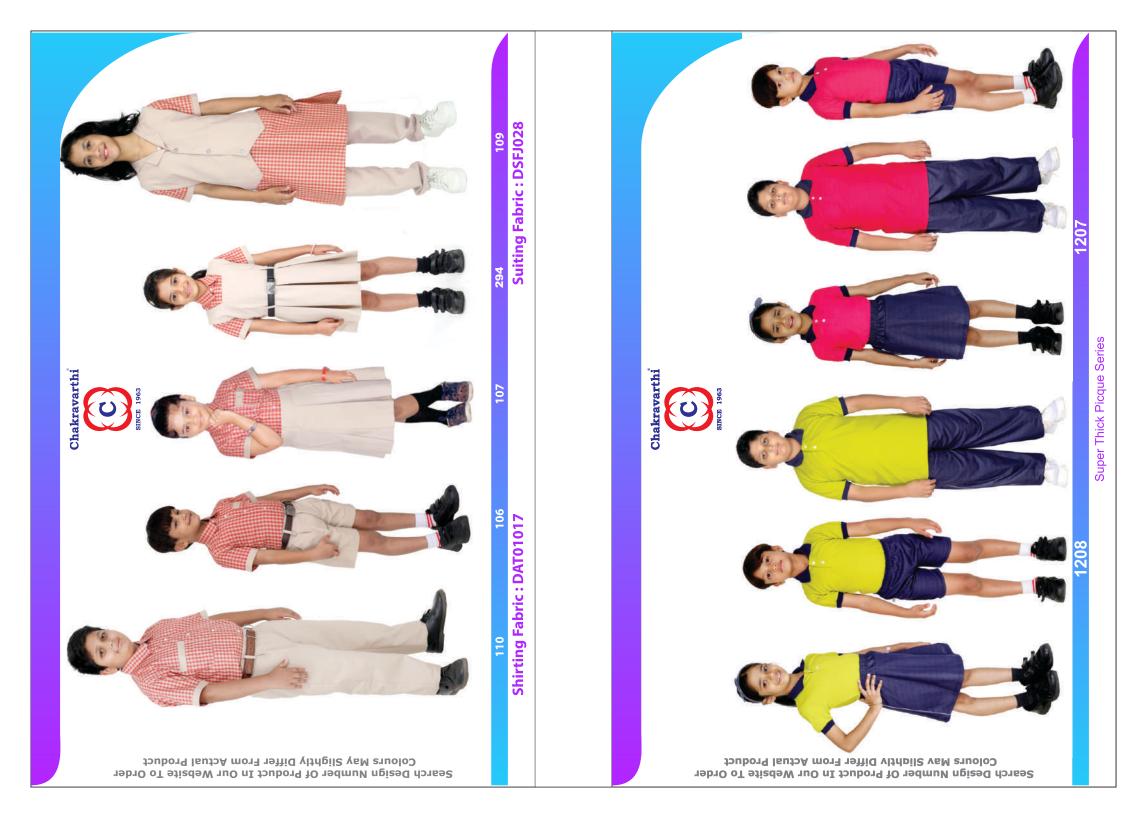

|  |  |  |  |  |  |  |
| 45                | 1                   |  |  |  |  |  |  |  |
|                   | End Day<br>15<br>30 |  |  |  |  |  |  |  |

Advance above 25 % - Get Discount - 5% These discounts are applicable when ordered through website for list price only Uniforms Advance above 25 % - Get Discount - 4%

Pay Before 15 Days - Get Discount 2 %

# General Terms & Conditions:



- Company is not responsible for any cash transaction
- All payments must made through Cheque / DD / NEFT / RTGS / UPI
- To company account only as mentioned below

Account Details :-

Account name : Chakravarthi garments Account No : 0449008700332305

Bank Name : Punjab National Bank

Branch : Tirupur - Park Road

IFSC : PUNB0044900

Scan This Code To Download Our App

























































**Blazer Set**