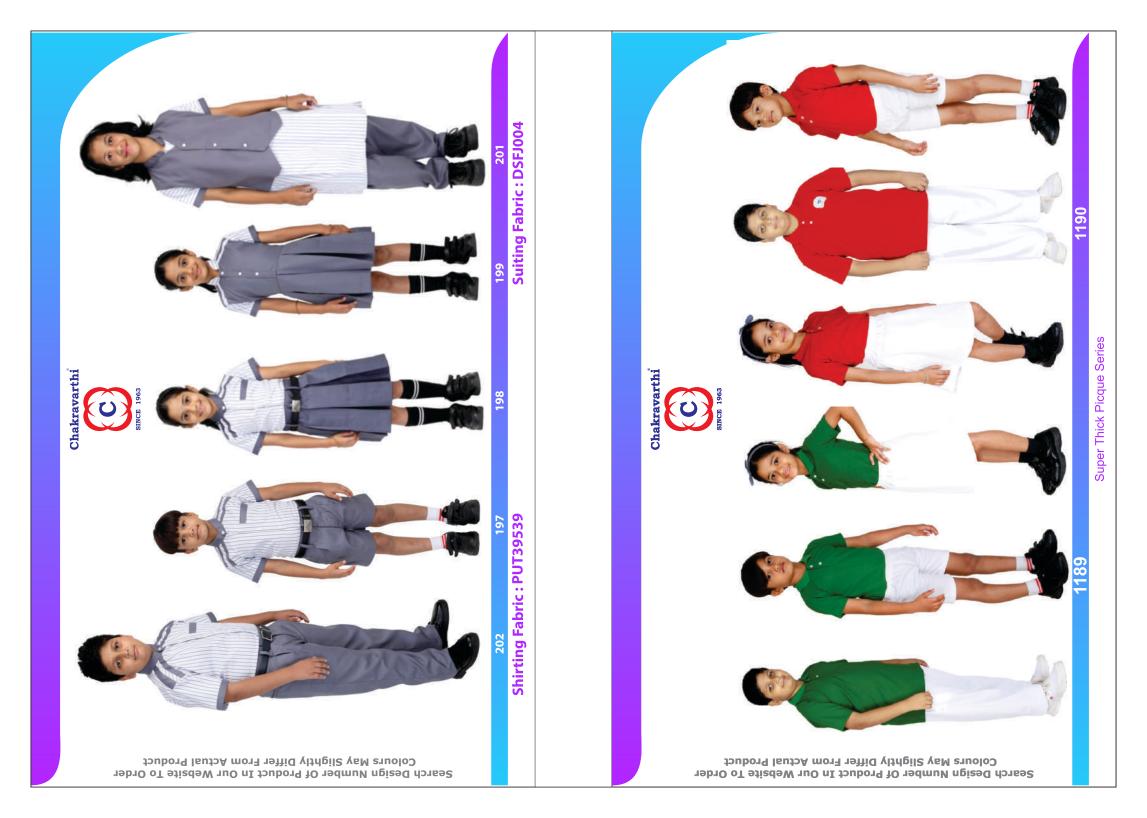

2                   |  |  |  |  |  |  |  |
| 45                | 1                   |  |  |  |  |  |  |  |
|                   | End Day<br>15<br>30 |  |  |  |  |  |  |  |

Advance above 25 % - Get Discount - 5% These discounts are applicable when ordered through website for list price only Uniforms Advance above 25 % - Get Discount - 4%

Pay Before 15 Days - Get Discount 2 %

# General Terms & Conditions:



- Company is not responsible for any cash transaction
- All payments must made through Cheque / DD / NEFT / RTGS / UPI
- To company account only as mentioned below

Account Details :-

Account name : Chakravarthi garments Account No : 0449008700332305

Bank Name : Punjab National Bank

Branch : Tirupur - Park Road

IFSC : PUNB0044900

Scan This Code To Download Our App

























































**Blazer Set**