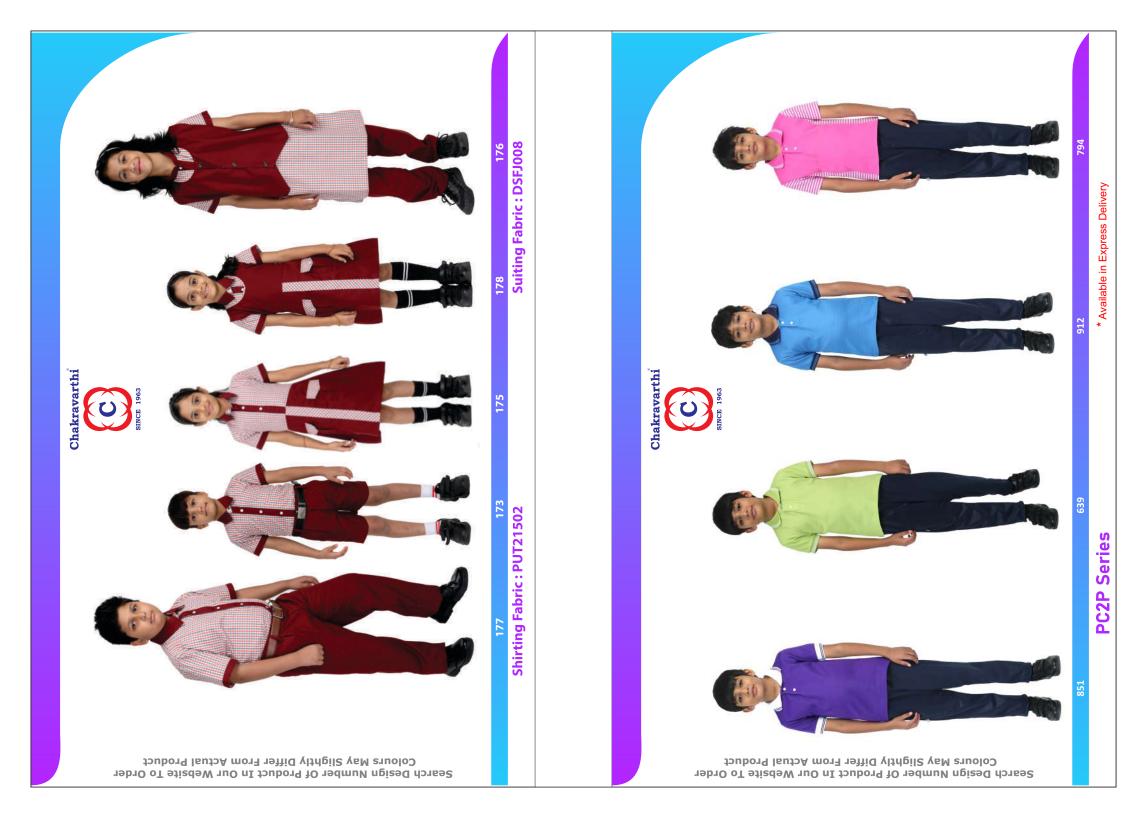

|
| 45                | 1                   |  |  |  |  |  |  |  |
|                   | End Day<br>15<br>30 |  |  |  |  |  |  |  |

Advance above 25 % - Get Discount - 5% These discounts are applicable when ordered through website for list price only Uniforms Advance above 25 % - Get Discount - 4%

Pay Before 15 Days - Get Discount 2 %

# General Terms & Conditions:



- Company is not responsible for any cash transaction
- All payments must made through Cheque / DD / NEFT / RTGS / UPI
- To company account only as mentioned below

Account Details :-

Account name : Chakravarthi garments Account No : 0449008700332305

Bank Name : Punjab National Bank

Branch : Tirupur - Park Road

IFSC : PUNB0044900

Scan This Code To Download Our App

























































**Blazer Set**