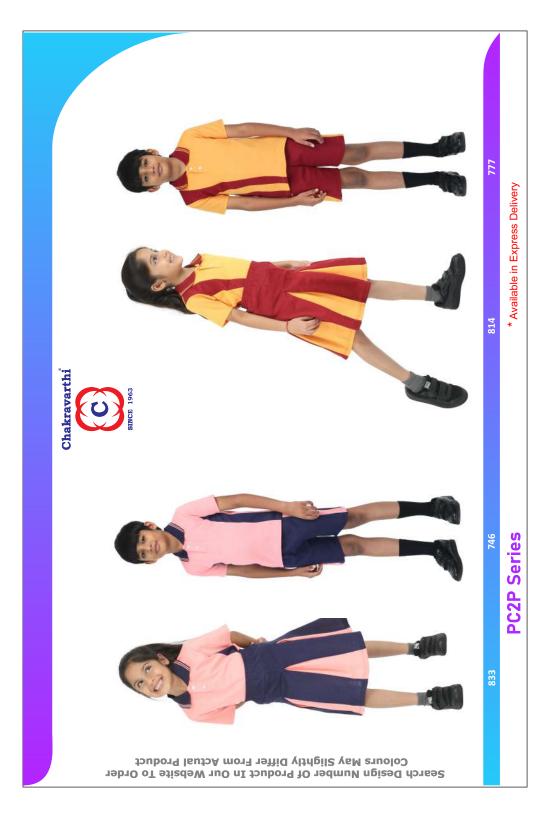

|  |  |  |  |  |  |  |
| 45                | 1                   |  |  |  |  |  |  |  |
|                   | End Day<br>15<br>30 |  |  |  |  |  |  |  |

Advance above 25 % - Get Discount - 5% These discounts are applicable when ordered through website for list price only Uniforms Advance above 25 % - Get Discount - 4%

Pay Before 15 Days - Get Discount 2 %

# General Terms & Conditions:



- Company is not responsible for any cash transaction
- All payments must made through Cheque / DD / NEFT / RTGS / UPI
- To company account only as mentioned below

Account Details :-

Account name : Chakravarthi garments Account No : 0449008700332305

Bank Name : Punjab National Bank

Branch : Tirupur - Park Road

IFSC : PUNB0044900

Scan This Code To Download Our App

























































**Blazer Set**