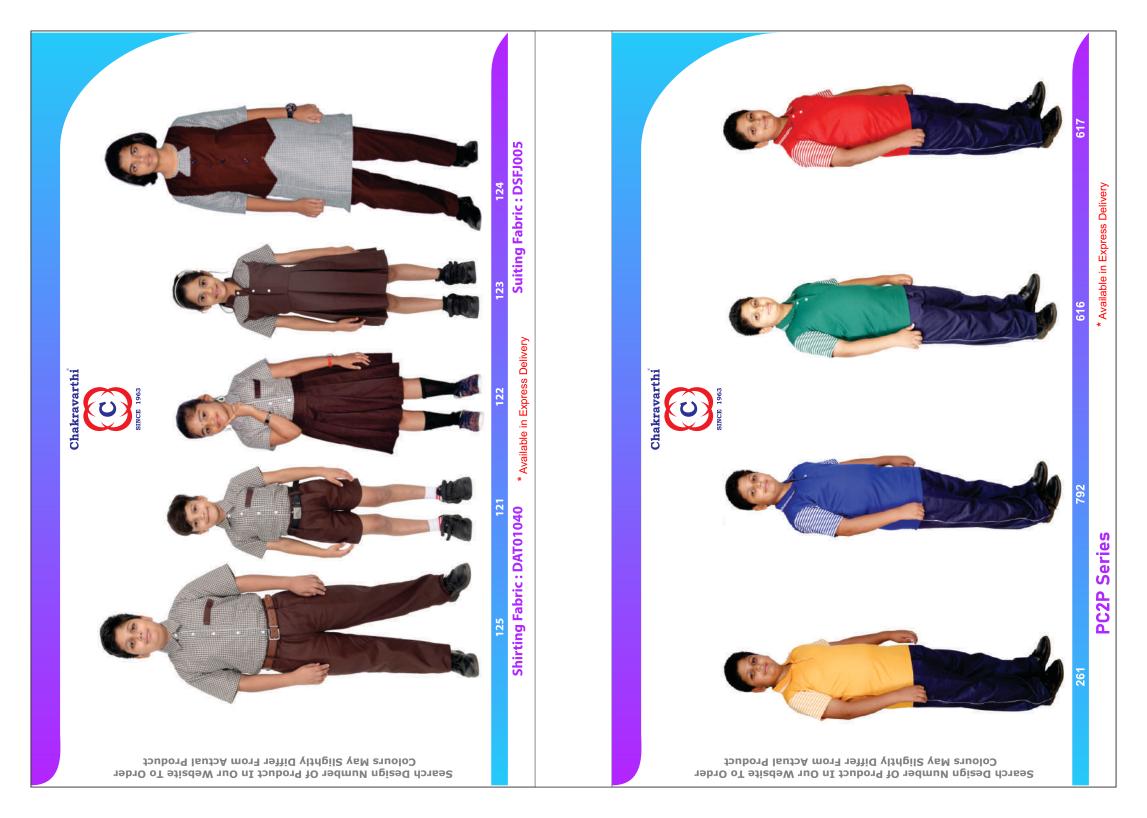

|  |  |  |  |  |
| 45                | 1                   |  |  |  |  |  |  |  |
|                   | End Day<br>15<br>30 |  |  |  |  |  |  |  |

Advance above 25 % - Get Discount - 5% These discounts are applicable when ordered through website for list price only Uniforms Advance above 25 % - Get Discount - 4%

Pay Before 15 Days - Get Discount 2 %

# General Terms & Conditions:



- Company is not responsible for any cash transaction
- All payments must made through Cheque / DD / NEFT / RTGS / UPI
- To company account only as mentioned below

Account Details :-

Account name : Chakravarthi garments Account No : 0449008700332305

Bank Name : Punjab National Bank

Branch : Tirupur - Park Road

IFSC : PUNB0044900

Scan This Code To Download Our App

























































**Blazer Set**