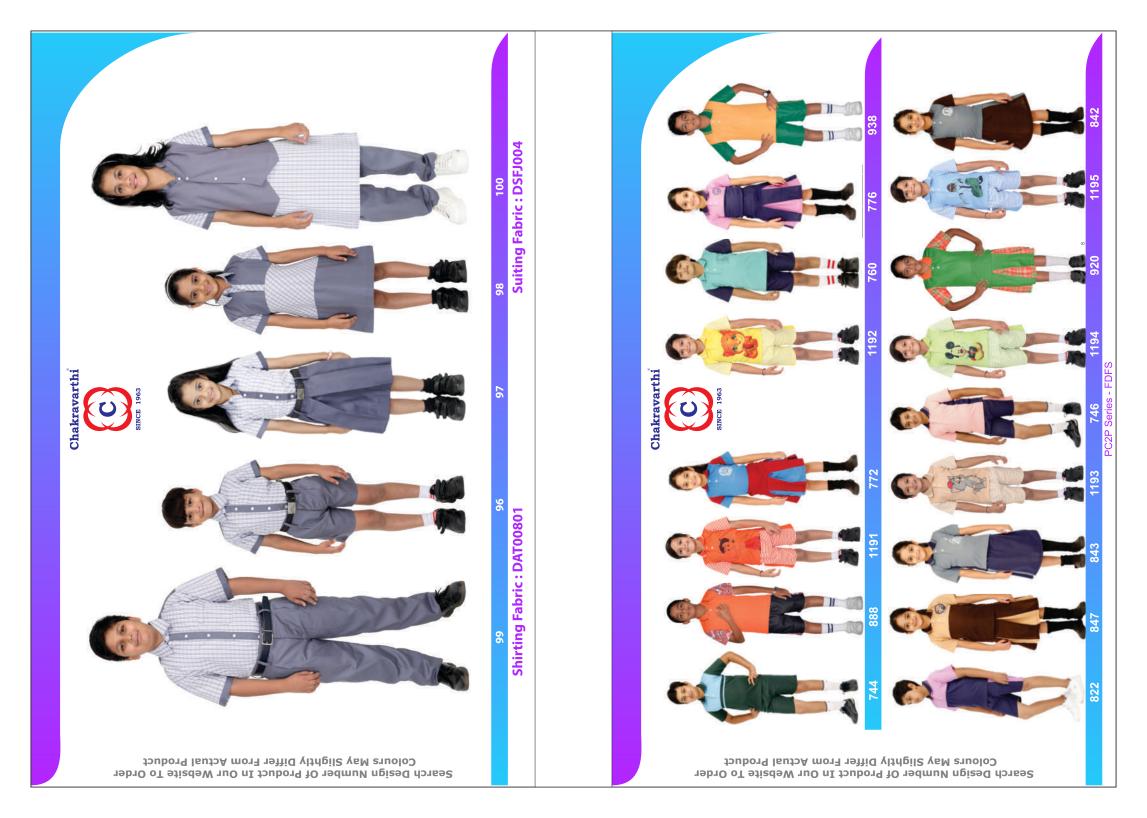

|  |  |
| 45                | 1                   |  |  |  |  |  |  |  |
|                   | End Day<br>15<br>30 |  |  |  |  |  |  |  |

Advance above 25 % - Get Discount - 5% These discounts are applicable when ordered through website for list price only Uniforms Advance above 25 % - Get Discount - 4%

Pay Before 15 Days - Get Discount 2 %

# General Terms & Conditions:



- Company is not responsible for any cash transaction
- All payments must made through Cheque / DD / NEFT / RTGS / UPI
- To company account only as mentioned below

Account Details :-

Account name : Chakravarthi garments Account No : 0449008700332305

Bank Name : Punjab National Bank

Branch : Tirupur - Park Road

IFSC : PUNB0044900

Scan This Code To Download Our App

























































**Blazer Set**