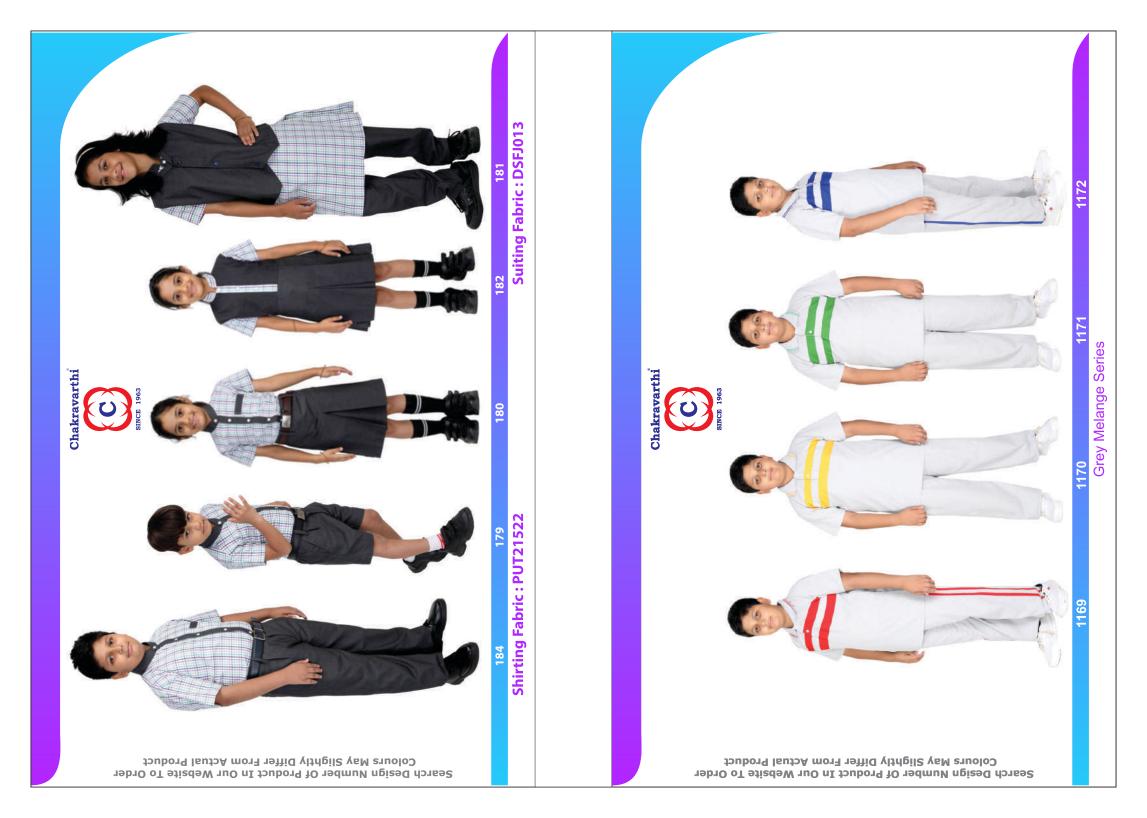

|  |  |  |  |  |  |
| 45                | 1                   |  |  |  |  |  |  |  |
|                   | End Day<br>15<br>30 |  |  |  |  |  |  |  |

Advance above 25 % - Get Discount - 5% These discounts are applicable when ordered through website for list price only Uniforms Advance above 25 % - Get Discount - 4%

Pay Before 15 Days - Get Discount 2 %

# General Terms & Conditions:



- Company is not responsible for any cash transaction
- All payments must made through Cheque / DD / NEFT / RTGS / UPI
- To company account only as mentioned below

Account Details :-

Account name : Chakravarthi garments Account No : 0449008700332305

Bank Name : Punjab National Bank

Branch : Tirupur - Park Road

IFSC : PUNB0044900

Scan This Code To Download Our App

























































**Blazer Set**