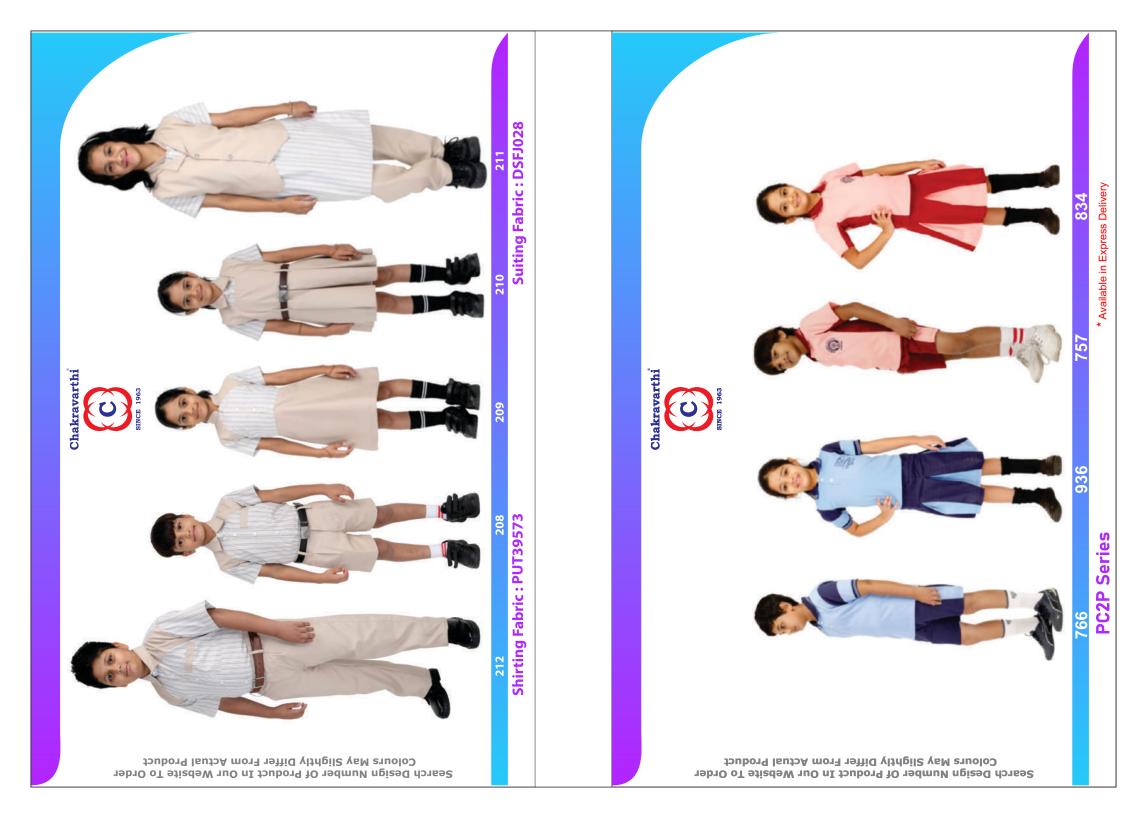

|  |  |  |  |  |  |  |
| 45                | 1                   |  |  |  |  |  |  |  |
|                   | End Day<br>15<br>30 |  |  |  |  |  |  |  |

Advance above 25 % - Get Discount - 5% These discounts are applicable when ordered through website for list price only Uniforms Advance above 25 % - Get Discount - 4%

Pay Before 15 Days - Get Discount 2 %

# General Terms & Conditions:



- Company is not responsible for any cash transaction
- All payments must made through Cheque / DD / NEFT / RTGS / UPI
- To company account only as mentioned below

Account Details :-

Account name : Chakravarthi garments Account No : 0449008700332305

Bank Name : Punjab National Bank

Branch : Tirupur - Park Road

IFSC : PUNB0044900

Scan This Code To Download Our App

























































**Blazer Set**