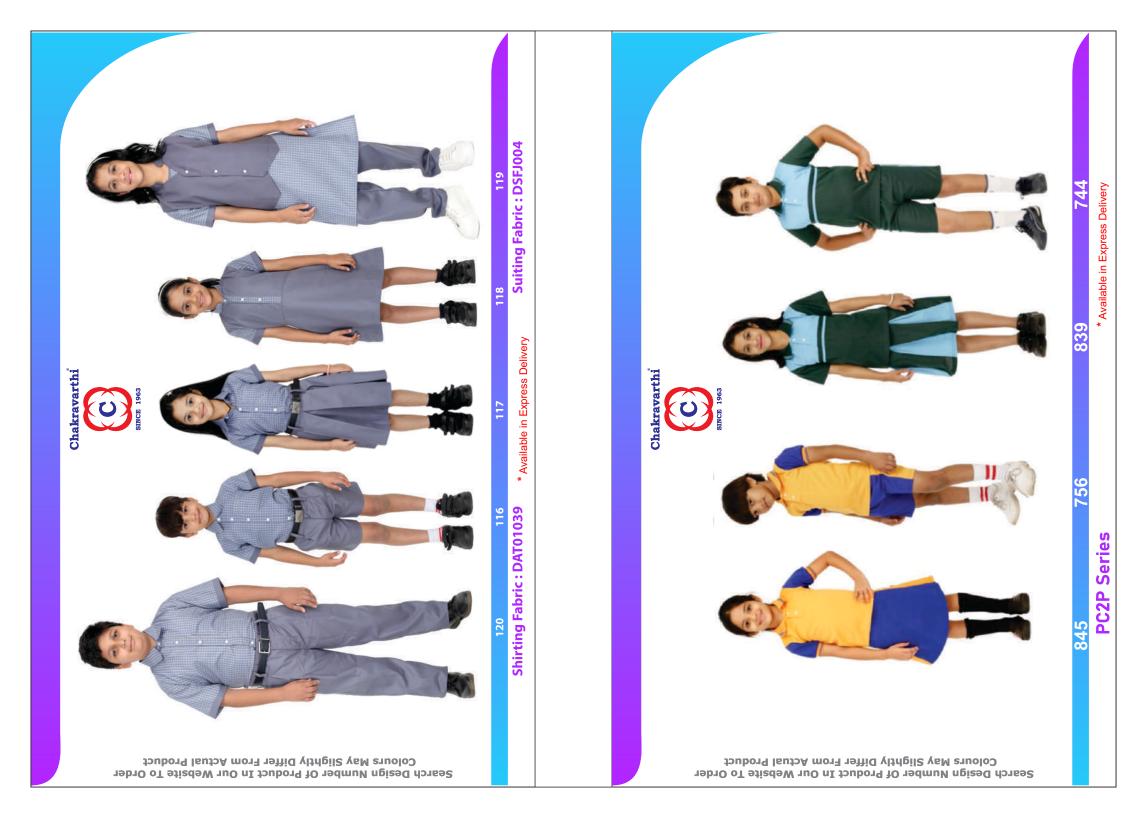

|  |  |  |  |  |  |  |
| 45                | 1                   |  |  |  |  |  |  |  |
|                   | End Day<br>15<br>30 |  |  |  |  |  |  |  |

Advance above 25 % - Get Discount - 5% These discounts are applicable when ordered through website for list price only Uniforms Advance above 25 % - Get Discount - 4%

Pay Before 15 Days - Get Discount 2 %

# General Terms & Conditions:



- Company is not responsible for any cash transaction
- All payments must made through Cheque / DD / NEFT / RTGS / UPI
- To company account only as mentioned below

Account Details :-

Account name : Chakravarthi garments Account No : 0449008700332305

Bank Name : Punjab National Bank

Branch : Tirupur - Park Road

IFSC : PUNB0044900

Scan This Code To Download Our App

























































**Blazer Set**