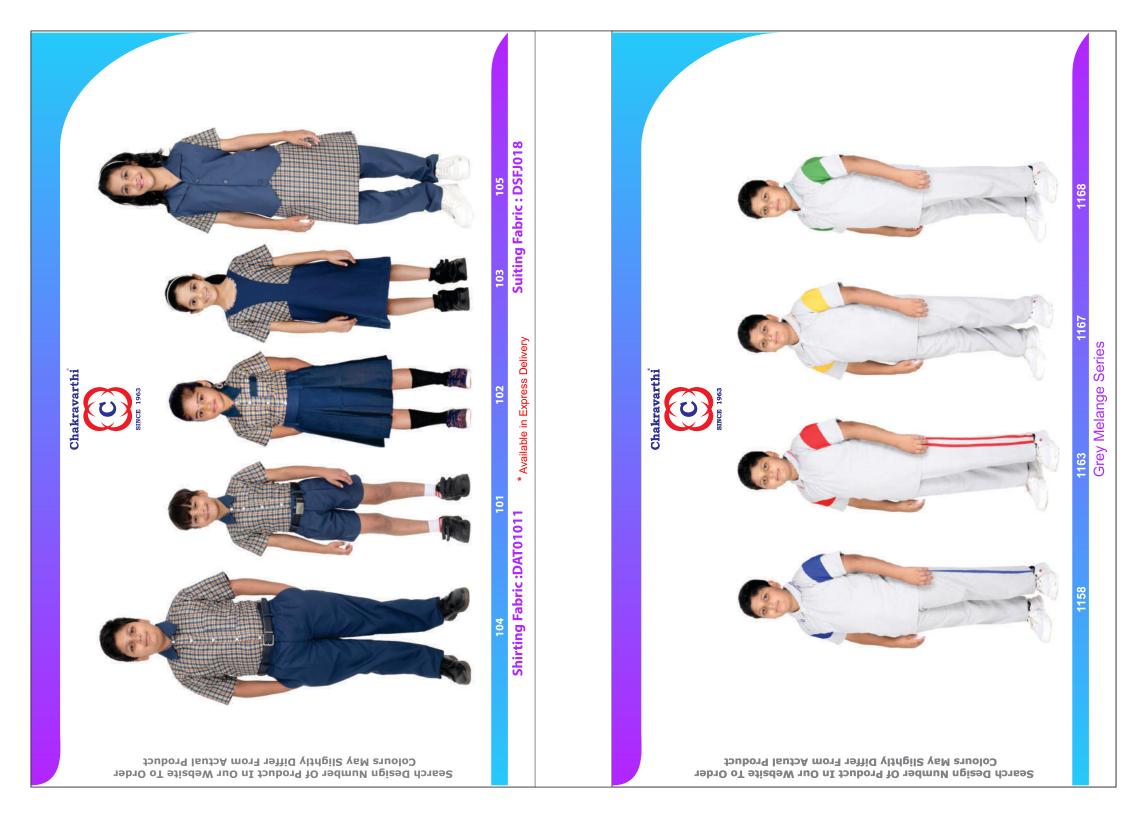

|  |  |  |  |
| 45                | 1                   |  |  |  |  |  |  |  |
|                   | End Day<br>15<br>30 |  |  |  |  |  |  |  |

Advance above 25 % - Get Discount - 5% These discounts are applicable when ordered through website for list price only Uniforms Advance above 25 % - Get Discount - 4%

Pay Before 15 Days - Get Discount 2 %

# General Terms & Conditions:



- Company is not responsible for any cash transaction
- All payments must made through Cheque / DD / NEFT / RTGS / UPI
- To company account only as mentioned below

Account Details :-

Account name : Chakravarthi garments Account No : 0449008700332305

Bank Name : Punjab National Bank

Branch : Tirupur - Park Road

IFSC : PUNB0044900

Scan This Code To Download Our App

























































**Blazer Set**