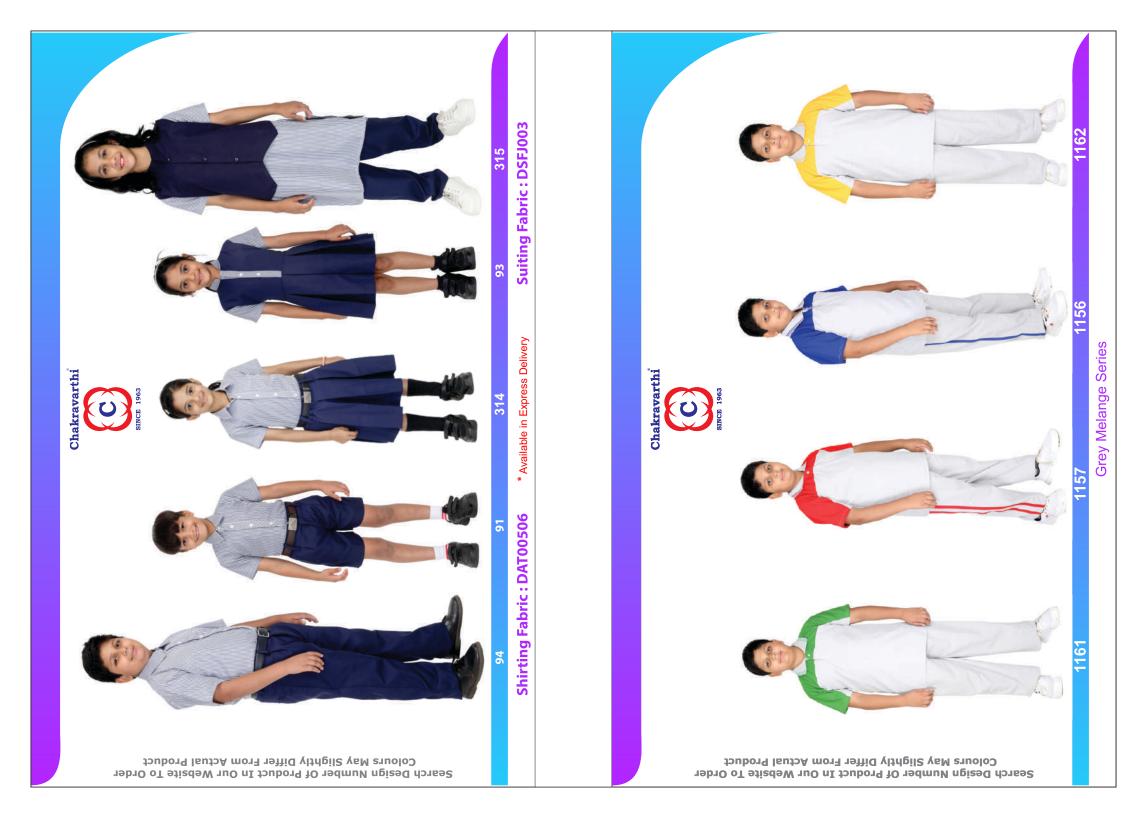

|  |  |  |  |  |  |  |
| 45                | 1                   |  |  |  |  |  |  |  |
|                   | End Day<br>15<br>30 |  |  |  |  |  |  |  |

Advance above 25 % - Get Discount - 5% These discounts are applicable when ordered through website for list price only Uniforms Advance above 25 % - Get Discount - 4%

Pay Before 15 Days - Get Discount 2 %

# General Terms & Conditions:



- Company is not responsible for any cash transaction
- All payments must made through Cheque / DD / NEFT / RTGS / UPI
- To company account only as mentioned below

Account Details :-

Account name : Chakravarthi garments Account No : 0449008700332305

Bank Name : Punjab National Bank

Branch : Tirupur - Park Road

IFSC : PUNB0044900

Scan This Code To Download Our App

























































**Blazer Set**